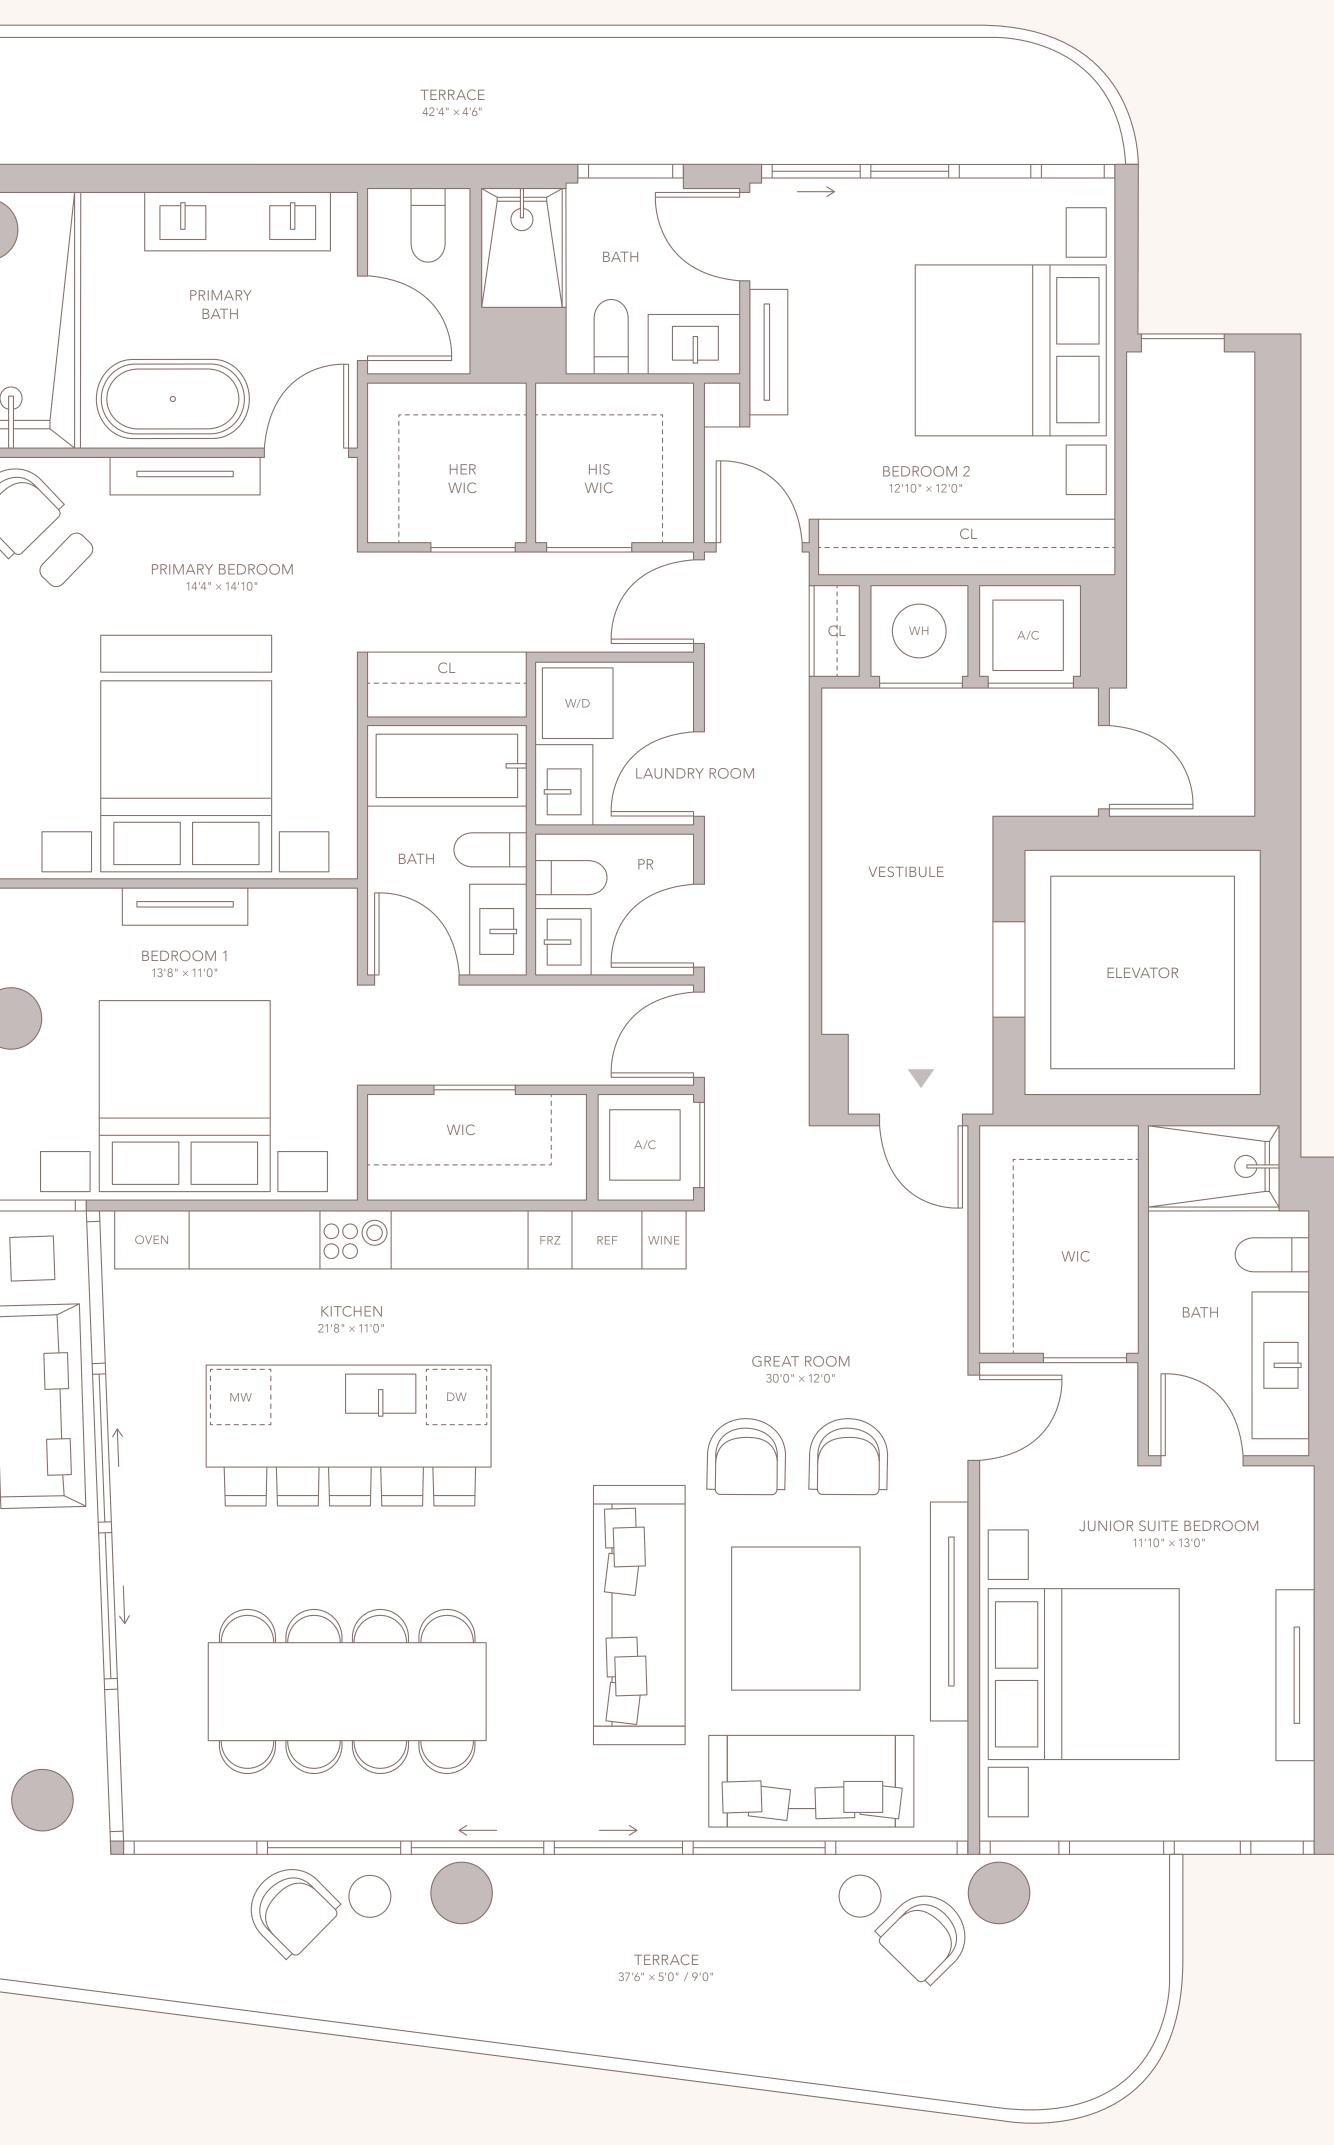

## OCEAN HOUSE SURFSIDE

& BAY VIEWS

OCEA

TERRACE 6'10" × 39'0"

TERRACE 10'6" × 22'10"

COLLINS AVE.

CITY

4 BEDROOMS 4 BATHROOMS POWDER ROOM

INTERIOR: 2,633 SF EXTERIOR: 1,095 SF TOTAL: 3,728 SF

NTIC OCEAN

ATLA

FUTURE RESIDENCES LOCATED AT 9309-9317 Collins Avenue

OceanHouseResidences.com Info@OceanHouseResidences.com